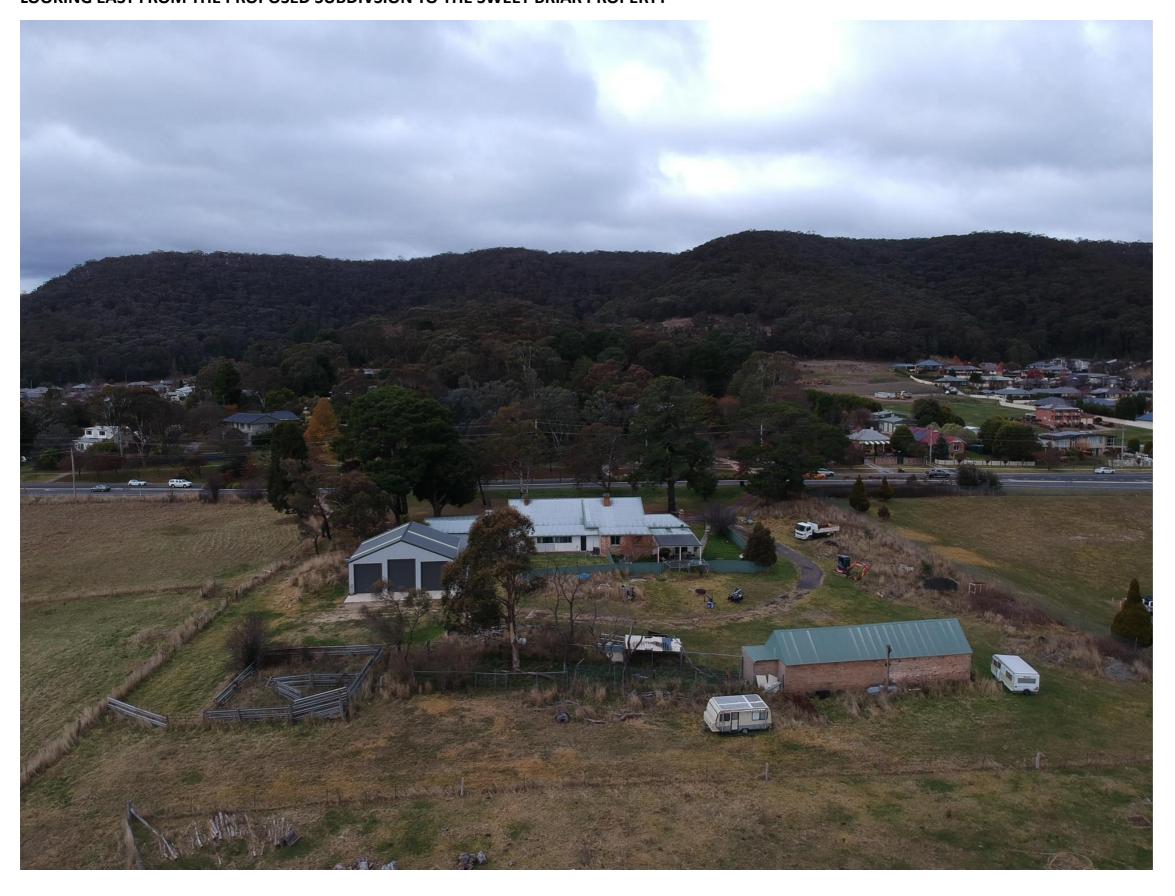

nfels

DA 227/22 = Proposed Subdivision – 10 Col Drewe Drive, Bowenfels NSW 2790

Additional Information: Eastern Boundary with Sweet Briar Property – Proposed fence and landscape buffer zone treatment

This document details the proposed boundary fence and landscape buffer zone on the eastern boundary of the property.

- The fence will be a 1500 mm post and rail hardwood fence with wire (for security of children and pets) as per the (see attached details and refer to the SEE and landscape plan).
- There will also be a landscape buffer zone of 2 meters that will include trees and hedge planning (see attached details and refer to the SEE and landscape plan).

## CROSS SECTION OF SWEET BRIAR AND THE PROPOSED SUBDIVSION



LOOKING EAST FROM THE PROPOSED SUBDIVSION TO THE SWEET BRIAR PROPERTY



## LOOKING EAST FROM THE PROPOSED SUBDIVSION TO THE SWEET BRIAR PROPERTY



## PROPOSED EASTERN BOUNDARY RURAL HERITAGE FENCE AND LANDSCAPE BUFFER ZONE DETAILS

(Refer to Landscaping Plans for planting details)