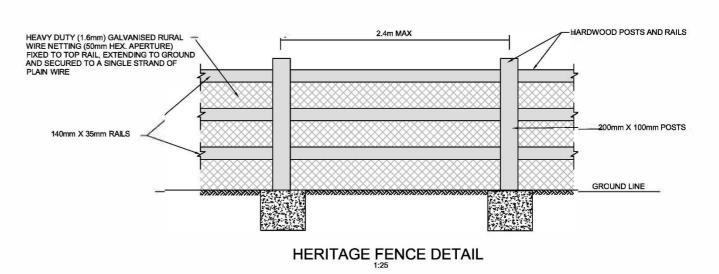

This document details the proposed boundary fence and landscape buffer zone on the eastern boundary of the property.

- The fence will be a 1500 mm post and rail hardwood fence with wire (for security of children and pets) as per the (see attached details and refer to the SEE and landscape plan).
- There will also be a landscape buffer zone of 2 meters that will include trees and hedge planning (see attached details and refer to the SEE and landscape plan).

## PROPOSED EASTERN BOUNDARY RURAL HERITAGE FENCE AND LANDSCAPE BUFFER ZONE DETAILS

(Refer to Landscaping Plans for planting details)