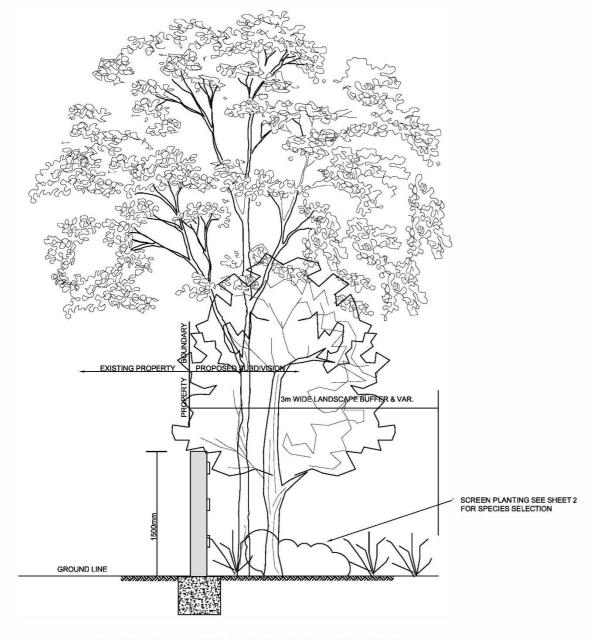

This document details the proposed boundary fence and landscape buffer zone on the eastern boundary of the property.

- The fence will be a 1500 mm post and rail hardwood fence with wire (for security of children and pets) as per the (see attached details and refer to the SEE and landscape plan).
- There will also be a landscape buffer zone of 2 meters that will include trees and hedge planning (see attached details and refer to the SEE and landscape plan).

## PROPOSED EASTERN BOUNDARY RURAL HERITAGE FENCE AND LANDSCAPE BUFFER ZONE DETAILS

(Refer to Landscaping Plans for planting details)