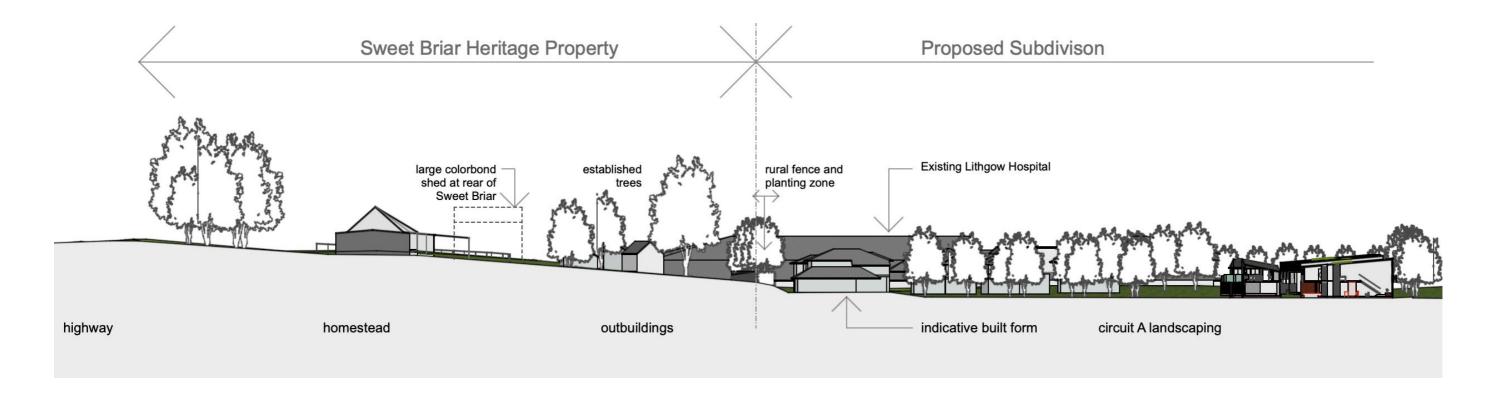

## CROSS SECTION OF SWEET BRIAR AND THE PROPOSED SUBDIVSION

LOOKING EAST FROM THE PROPOSED SUBDIVSION TO THE SWEET BRIAR PROPERTY

## LOOKING EAST FROM THE PROPOSED SUBDIVSION TO THE SWEET BRIAR PROPERTY