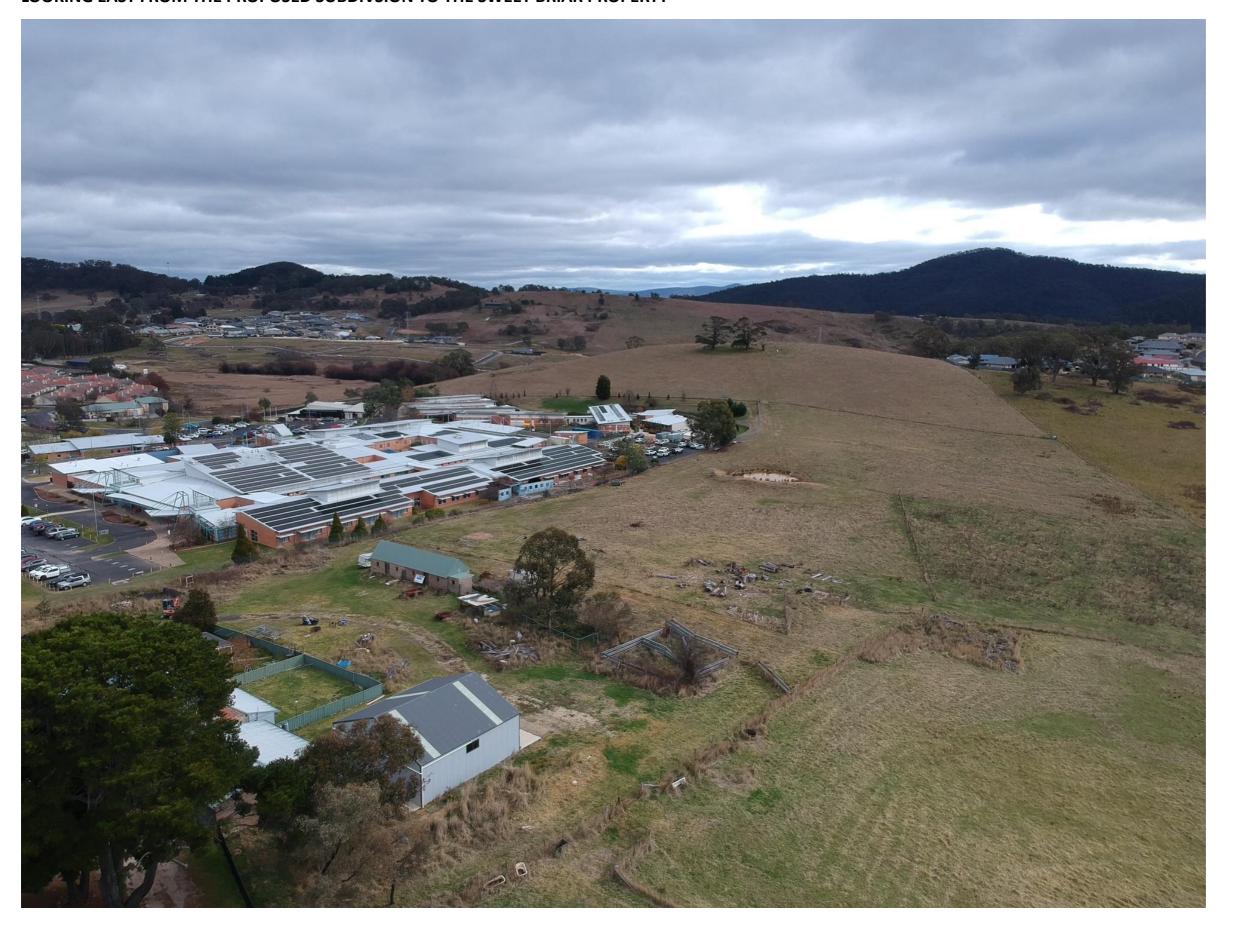

2790

Additional Information: Eastern Boundary with Sweet Briar Property – Proposed fence and landscape buffer zone treatment

This document details the proposed boundary fence and landscape buffer zone on the eastern boundary of the property.

- The fence will be a 1500 mm post and rail hardwood fence with wire (for security of children and pets) as per the (see attached details and refer to the SEE and landscape plan).
- There will also be a landscape buffer zone of 2 meters that will include trees and hedge planning (see attached details and refer to the SEE and landscape plan).

## CROSS SECTION OF SWEET BRIAR AND THE PROPOSED SUBDIVSION



LOOKING EAST FROM THE PROPOSED SUBDIVSION TO THE SWEET BRIAR PROPERTY



## LOOKING EAST FROM THE PROPOSED SUBDIVSION TO THE SWEET BRIAR PROPERTY



## PROPOSED EASTERN BOUNDARY RURAL HERITAGE FENCE AND LANDSCAPE BUFFER ZONE DETAILS

(Refer to Landscaping Plans for planting details)